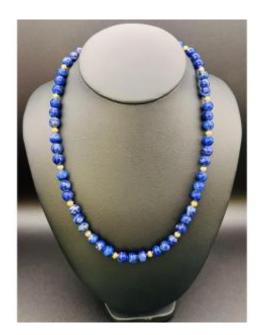

### Description

Lapis Lazuli and Gilded Bead Necklace with Gold Clasp

Necklace composed of deep blue lapis lazuli beads arranged in groups of three, alternated with round gilded beads (non-precious), strung on thread and finished with a spherical clasp in 18K yellow gold (750/1000).

A refined blend of color and texture, combining golden accents with the natural intensity of lapis lazuli.

Gross weight: 55.12 g Length: 52 cm