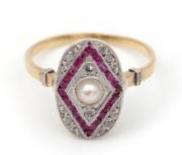

## Description

Art Deco pearl ruby ring in 18 karat gold and platinum. A 1930s oval ring featuring a cultured pearl in its center, accented by calibrated natural rubies arranged in a diamond pattern, surrounded by rose-cut diamonds. The shoulders of the ring are decorated with fine platinum gadroons.

Antique ring, circa 1930, France.Eagle head hallmark and partially legible goldsmith's hallmark, old numberingRing size: 49.5 EU or 5 US (size adjustment possible)Bezel diameter: 1.4 x 0.9 cmDiamond weight: 0.08 ctEstimated total weight of natural rubies: 0.24 ctWeight: 2.7 gr