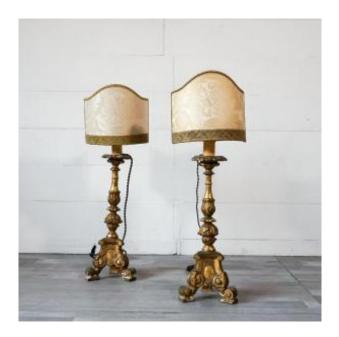

## Pair Of Giltwood Torchères Converted Into Table Lamps - 18th Century

**700 EUR** 

Period: 18th century

Condition: Quelques manques

Material: Gilted wood

Width: 22 cm Height: 84 cm

## Description

Elegant pair of Italian torchères in carved and giltwood, dating from the 18th century, later adapted as table lamps. The finely sculpted tripod base and turned shaft reflect their original liturgical function, now subtly reinterpreted for decorative use. The lampshades, added in more recent times, are made of cream damask fabric with a decorative golden trim. Electrical wiring is working, though a revision is recommended to meet local safety standards. A charming and theatrical pair, ideal for classic interiors, console tables or entryways.