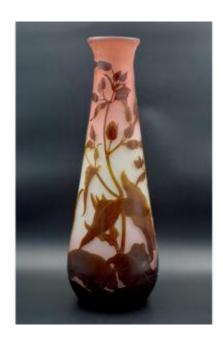

## Description

GALLÉ Establishments (1904-1936) Tall truncated vase with flared neck. Proof in multi-layer glass with acid-etched clematis decoration, treated in dark and light brown on a grey-white background with strong shades of pink. Signed GALLÉ, acid-etched cameo in reserve. Very good overall condition. Minor signs of use. Dimensions: Height: 51 cm Diameter: 18.5 cm widest Diameter: 10 cm at the neck