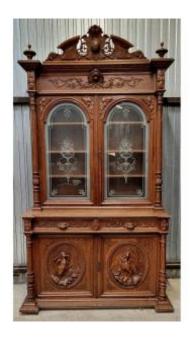

## Description

Very important Renaissance style hunting lodge sideboard in carved solid wood from the 19th century. Front opening with 4 doors and 2 drawers. Still life decorations in frames, other relief sculptures, decorated pediment, exposed columns, engraved windows, original shelves. Very beautiful quality piece of furniture.

Dimensions: h267 x 142 x 60cm

Dealer

Tino antiquites

Mobilier

Mobile: 0763127955

3 route de mesvres

Broye 71190