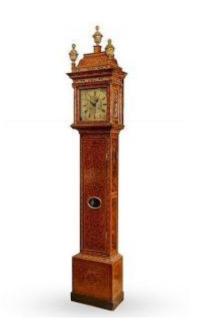

## Longcase Clock From The End Of The 17th Century

## 12 750 EUR

Signature : Samuel Dellafosse Soho London Period : 17th century Condition : Etat d'usage Material : Wood marquetry Height : 260

## Description

Sublime and rare grandfather clock in fine marquetry ; called "SEAWEED MARQUETRY". The dial signed "SAMUEL DELAFOSSE SOHO LONDON" ; an English work circa 1690. This grandfather clock is in good condition (unrestored), and it is in working order (works for 1 month!) Height 260 cm Superior quality!