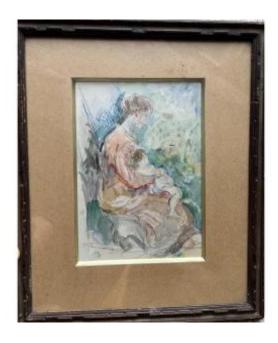

## Watercolor Woman With Child By Michel Kikoîne

1 200 EUR

Signature: Michel Kikoine

Period: 20th century

Condition: Très bon état

Material: Paper

Width: 14 cm dessin / cadre 28 cm Height: 20 cm dessin / cadre 32 cm