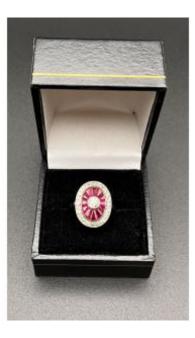

### Description

Elegant Art Deco ring in 18-carat gold and platinum, featuring a luminous central diamond set in a bezel, surrounded by a delicate calibrated ruby pavé forming an oval motif. The design is further enhanced at each end by rose-cut diamonds, adding brilliance and refinement. A piece of great finesse, emblematic of the geometric and sophisticated aesthetic of the 1920s.Ring size: 53 - adjustable upon request.Weight: 3.75 grams