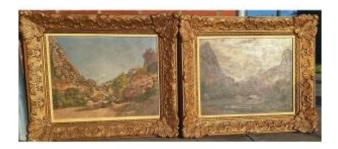

# Two Paintings Forming A Pair, (tarn Gorges) By L. Giffard

## Description

Two paintings forming a pair (one on mahogany wood, the other on canvas) representing the Pas de Soucy parade in the Tarn gorges at different times of the day, dated on the back 1919. Paintings in their original condition, simply to be cleaned.