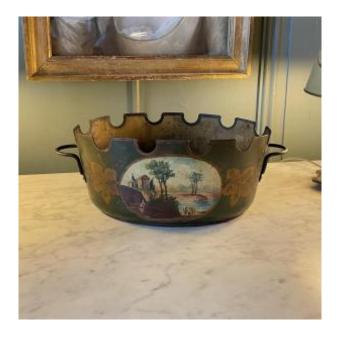

## Description

your spam

early 19th century decorated with two animated landscapes (different on each side) in the style of architectural whims surrounded by vine branches on green back. Handles on each side. The crenellations are highlighted with a painted border on the interior and exterior sides.

Waterproof cooler in very good condition.

Dimensions: Length without handles: 27 cm x 18.5 cm Height: 12 cm Possibility of sending: France / International As an indication, we systematically respond to all requests for information by email Please remember to check

Painted sheet metal cooler or glasshouse from the