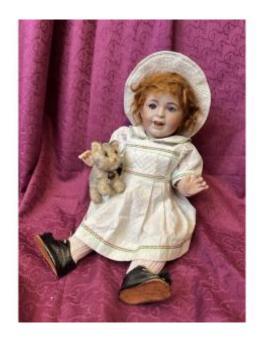

### Description

French character mold #236 in size 6 by SFBJ, perfect bisque head, open-closed mouth with smiling expression, blue glass sleeping eyes, replaced red mohair wig, fully jointed wooden and compo body with toddler proportions, (finish touch-ups at the limbs), antique clothing and shoes, holding his little plush kitty, Dimensions: 16" (40 cm) tallFeel free to ask any questions and more pictures!