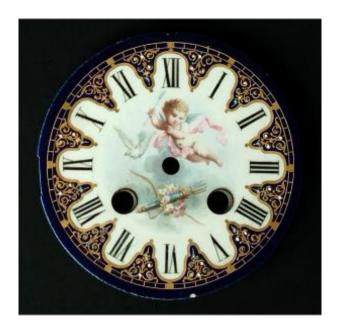

## Description

- nice painting, does the signature on the back correspond to the painter..... not knowing much about watchmaking, we present this dial above all for its quality of execution, without being able to specify what kind of clock it is, nor date it precisely....- diameter of the piece: 105 mm. note a tiny lack which is visible on the photo where the piece is lying towards the back -