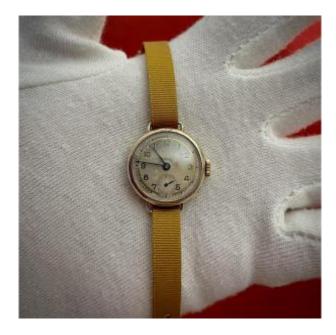

## Rolex Pirma Women's Gold Watch Circa 1920

550 EUR

Signature: Rolex

Period : 20th century Condition : Bon état

Material: Gold

## Description

Superb functional ladies' Rolex Prima in 9ct solid gold from the early 1920s. Minor signs of wear to the bezel and glass, otherwise very good condition. 15 jewel hand-wound movement, fully signed and originally developed to Rolex's exacting standards. These early Prima movements were renowned for their reliability and accuracy, a reputation cemented by Rolex's chronometric records at Kew and other observatories during the 1910s and 1920s.