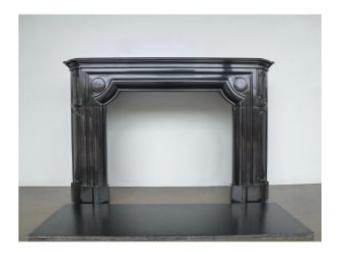

## Antique Fireplace In Fine Black Belgian Marble, Louis XIV - 19th Century.

### Description

Rare fireplace in fine black marble from Belgium, carved in the 19th century, beautifully crafted and in perfect condition. This so-called "half-moon" model, with uprights carved with panels with notched spandrels, is adorned with a large frame animated by a generous torus at the edge of its hearth, with corners in spandrels flanked by a bezant. Its original floor slab, restored, 136 x 40 cm is offered to you. Its length to the body is 135 cm. The dimensions of its hearth are 83 cm wide and 75 cm high. You can visit our website: www.claudeaugustin.com