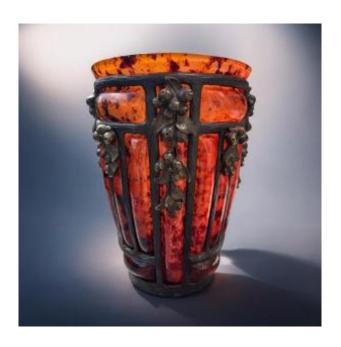

## Rare Art Nouveau Vase Signed Daum Nancy & Louis Majorelle - Circa 1900

## Description

Elegant multi-layered glass vase with red inclusions, enhanced by a finely crafted metal frame with naturalistic motifs (fruit clusters and stylized foliage). The vase bears a double signature engraved with a point under the base: Daum Nancy, famous crystal factory of the Nancy School. Louis Majorelle, master cabinetmaker and iconic designer of Art Nouveau. Dimensions: height 25 cm, diameter 20 cm, 11 ca diameter at the foot. Excellent condition. This original piece bears witness to the collaboration between two major figures of Art Nouveau and constitutes a collector's item of great historical and artistic value. Very careful worldwide shipping.