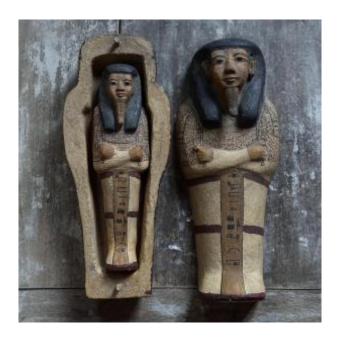

### Description

Superb reproduction in carved wood of a sarcophagus with its mummy / XXth Very beautiful realization of the original hand-painted decoration, ochre background, red lines, hieroglyphs. Wearing a tripartite wig, a false beard, arms crossed, hands carry the agricultural implements. Excellent condition Origin Cairo Several originals are exhibited at the Louvre Museum (XXIst Dynasty / Thebes) Dimensions: H: 26cm L: 11cm D: 10cm Weight: 361gr Shipping / Delivery extra All our objects carry with them the traces of their history