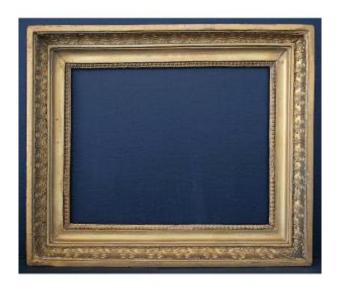

## 19th Century Gilded Frame With Palmettes Rebate 27 X 22 Cm Format 3f Frame Ref C1220

## 150 EUR

Period: 19th century

Condition: Etat d'usage

Material: Stucco

Length: feuillure 27 x 22 cm format 3f

## Description

Stucco and wood frame, palmette decoration, 19th century period. Color: Gold. Condition: Used condition, small restorations. Dimensions: format: 3F. External dimension of the frame: 36 x 30.5cm. Internal dimension with rebate: 27.5 x 22.5 cm. (see arrowed photo) View dimension: 26 x 20.5 cm. Baguette width: 6 cm. Frame depth: 4 cm. Weight: 675 grams. SHIPPING: To find out the shipping costs before purchasing, click on: Buy online and select your country, or contact us by email. CAREFUL PACKAGING. Tracked Colissimo shipping, national and international, recommended with insurance. PAYMENT: Payment method: French check, Bank transfer, Paypal or Credit card (via Paypal). A QUESTION?: French speakers: by phone or email. Non-French speakers: by email. (indicate