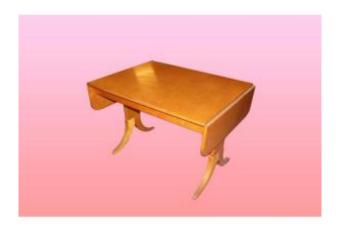

## Swedish Coffee Table From The Second Half Of The 1800s, Regency Style, In Birch Wood

## Description

Swedish coffee table from the second half of the 1800s, Regency style, in birch wood. It has 2 side flaps which can be opened and closed. Origin: Sweden Period: second half of the 1800s Style: Regency Dimensions: 108 (158) x79x76h cm