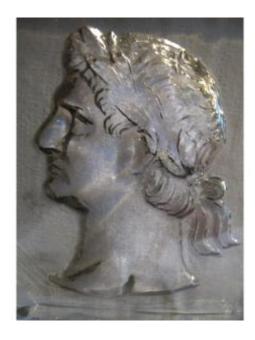

## Description

Profile of Emperor inserted in a block of smoked crystal. The profile is hollow when the profile is turned to the right. Work from the 1930s-1940s. Beautiful presence of this Emperor. I take into account in the price the 2 accidents: chips on the left side which do not reach the profile and 2 other small chips in the upper part. Shipping costs to France by Colissimo with tracking: 20 euros