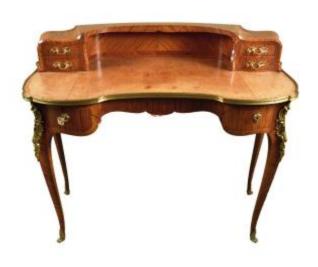

# Bean-shaped Desk In Satin Wood With Rosewood Inserts, Made With The Technique Of The Well-know

#### Description

Bean-shaped desk in satin wood with rosewood inserts, made with the technique of the well-known cabinet maker Sormani, with backsplash, drawers and top in leather. Also finished in the back, it has bronze applications on the wavy legs. Origin: France, Paris Period: mid-1800s Dimensions: 112x55x90 cm Code: 1402 Visit our website 3469410359 Email: customer@centromercatoantiquariato.it Product link: https://www.centromercatoantiquariato. it / it / mobili-antichi-ed-antiquariato / 168-scrittoio-a-fagiolo-in-satinwood-con-inserti-i n-bois-de-rose.html Buy securely in our store