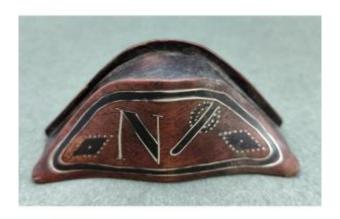

## Description

Beautiful large snuffbox from natural and partially blackened fruitwood, 10cm, in shape of Napoleon's bicorn, with its cipher and cockade inlaid from brass and studded. Hollowed, it opens with lid, long brass hinge, this one is decorated of a pansy, flower of remembrance. We can imagine that it dates from "return of Ashes", 1840, a considerable media event. Condition: Good condition, some scars of use, no losses on brass threads.  $10\text{cm} \times 4.2\text{cm} \times 3.2\text{cm}$  This lot is for immediate purchase, payable by credit card or paypal. - eclectic - antique dealers since 1970, Siret: FR 24.430113233. Invoice and Certificate are attached to each of our shipments.