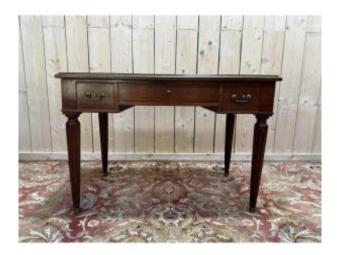

# Louis XVI Style Flat Lady's Desk

## Description

Louis XVI style mahogany lady's desk. The leather top protected by glass. Very good condition. Height under band 61 cm DELIVERY FRANCE 150 EUR DELIVERY WORLDWIDE ON QUOTE We offer a selection of our items, the majority of which are in perfect original condition or restored by our cabinetmakers, upholsterers and gilders. A selection of items to be restored is also available as we have a large stock. These items can be restored according to your desired finish by our craftsmen (choice of varnish, waxed furniture, armchairs and chairs with your fabric...). We offer a very large selection of furniture and perhaps the one you are looking for is not present on our page, but we have it in our 2200m<sup>2</sup> warehouse where we welcome our dear customers only by appointment