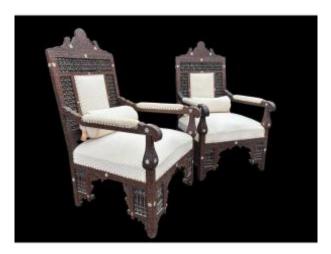

## Pair Of Carved Armchairs With Ebony And Mother-of-pearl Inlays. Syria, 19th Century.

## Description

Pair of Carved Armchairs with Ebony and Mother-of-Pearl Inlays. Syria, 19th Century. Very decorative Orientalist armchairs upholstered in a beautiful fabric with cushion and scroll. Woodwork in good condition with some losses and inlays due to age. Dimensions: Height: 110 cm Width: 64 cm Depth: 70 cm Seat height: 48 cm Syria, 19th Century