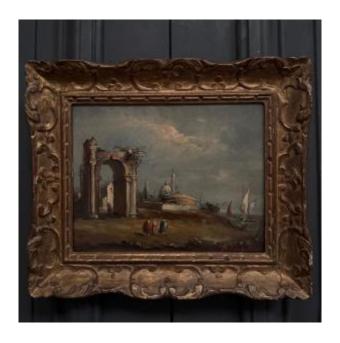

## Oil On Panel Depicting A Port From The Early 20th Century

**300 EUR** 

Period: 20th century

Condition: Etat d'usage

Width: 34 cm Height: 29 cm

Depth: 3 cm

## Description

This oil on panel depicts a port in the style of the 17th century schools. It is a 20th century work with a lovely gilded frame. We have not identified the signature. Everything is beautifully made. Our numerous photos allow you to appreciate the quality of the work. For the condition, please examine the photos in detail. Feel free to zoom in. The photos are an integral part of the description. Dimensions: Frame Height: 29 cm Width: 34 cm Thickness: 3 cm View Height: 18.5 cm Width: 24 cm L9228