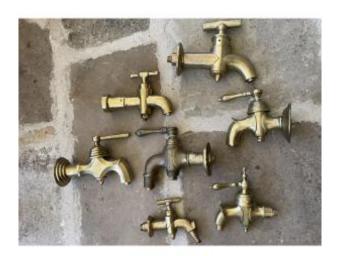

## Exclusive Antique Taps, Cold Water Taps Connectable To The Existing Water Supply System

650 EUR

Period: 19th century Condition: Bon état Material: Copper

## Description

Extensive range of taps and showerheads in solid copper.

All are equipped with a ceramic quarter-closure and a standardized half-inch connection. Each faucet can be customized and finished in the

Each faucet can be customized and finished in the color of your choice.

Anresto equips older taps with a special and unique system of internal parts, enabling them to be connected to the modern pressurized network. We can also supply customized filter connectors.