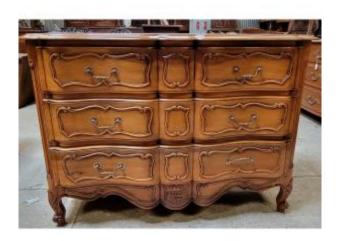

## Louis XV Style Crossbow Chest Of Drawers Stamped In Cherry Wood

### Description

Louis XV style crossbow chest of drawers stamped In solid cherry wood, it is composed of 3 rows of drawers. It rests on 4 curved scrolled legs. The handles and lock entries are in bronze. Beautiful quality of manufacture. 20th century period. Perfect condition. Varnished finish. Height: 88 cm. Length: 128 cm. Depth: 55 cm.