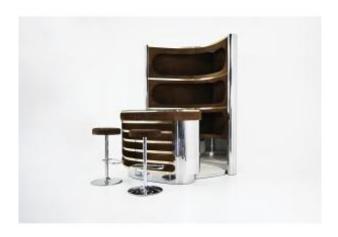

## Bar Set With 2 Stools In The Style Of Willy Rizzo, 1970

## Description

The set includes a cabinet with 3 illuminated shelves in suede, chromed metal and brass. It also includes a counter in suede, chromed metal with a mirrored top, a refrigerator and a display cabinet with a shelf and 2 stools. The floor is carpeted. Stools dimensions: H 65 cm Dia: 35 cmShelf dimensions: H: 193 cm W: 147 cm D: 123 cmCounter dimensions: H: 89 cm W: 132 cm D: 80 cm Wear due to time and age.