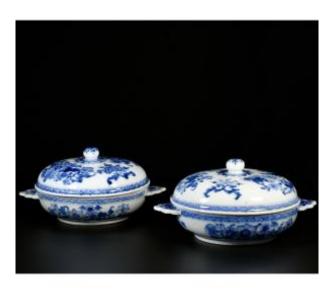

## Description

Pair of blue and white covered ecuelles with floral decoration. China 18th centuryEarly Qianlong period (1736-1795) Height (left): 10.8cm / (right): 11cm Length (handles) left: 21.8cm / right: 22cm Almost perfect condition, tiny chips on the handles, some firing defects in places. More information and photos on request.