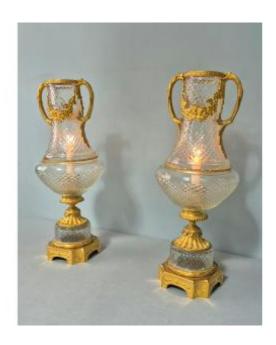

## Important Pair Of Tealight Holders In Gilt Bronze And Cut Crystal.

4 900 EUR

Period: 20th century

Condition: Très bon état

Material : Bronze Diameter : 20 cm Height : 54 cm

## Description

Rare pair of Louis XVI style gilt bronze and cut crystal tealight holders. 1st part of the 20th century. Base with 4 sides decorated with square rosettes, curved and molded, topped with a cut crystal ring and a flattened elliptical base. Upper 2-part bell-shaped glass in finely diamond-cut crystal and encircled in the upper part with a garland of flowers and 2 chiseled handles in gilded bronze. Set in excellent condition. Very good condition. Very well preserved gilding with some traces of very slight oxidation. Crystal without loss or shine. Other photos on request. Possibility of associating this pair of tealight holders with a bowl and/or a 5-piece Table Centerpiece (see latest photos and Proantic ads).