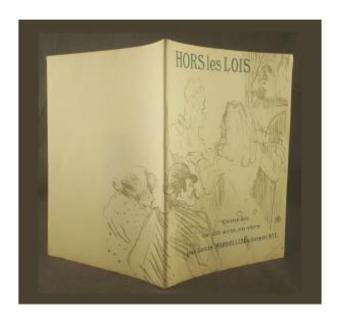

## Description

[TOULOUSE-LAUTREC (Henri de)] - MARSOLLEAU (Louis) & BYL (Arthur). Hors les Lois. One-act comedy in verse. P., Stock, 1898, 1 vol. in-12 (190 x 130 mm) paperback under cover illustrated with a drawing by Toulouse-Lautrec, 33 pp. Some very rare foxing (practically insignificant), cover in perfect condition, very rare in this condition First edition of this play almost entirely in slang whose cover is entirely illustrated with an original lithograph by Henri de Toulouse-Lautrec. This is the 3rd state (with the words Hors-la Loi and the authors' names) of the lithograph "Hommage à Molière au Théâtre Antoine" published in 1897. (Jean Adhémar, Toulouse-Lautrec Lithographe, 272).