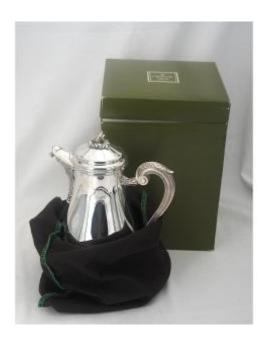

# Christofle, Marly Pompadour Model, Jug, Coffee Maker, Teapot, Almost New.

## Description

Beautiful Louis XV style model in silver plated metal. Excellent condition, near new, very clean interior. Very few visible scratches from use and very beautiful shine, no shocks or accidents. Christofle hallmark. Original Christofle cardboard and anti-oxidant cover. Dimensions: height: 25 cm, width (from the spout to the handle): 19.2 cm, Weight: 1.15 kg. Collection possible without delivery costs at our shop in Bordeaux, 59 rue Huguerie, contact us. We also accept Sepa transfers for France and all of Europe, contact us. In case of multiple purchases:- for France, we only charge the most expensive postage, we refund the overpayment.for foreign countries, we adjust the shipping costs and we refund you the excess after sending. I send other photos and I answer questions with