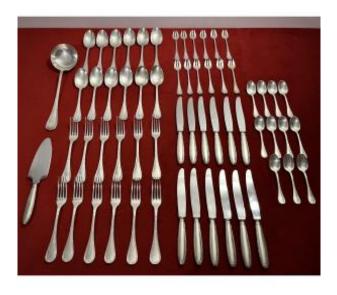

## Description

Silver plated cutlery set from Christofle Consisting of 12 forks 12 table knives 12 soup spoons 12 oyster forks 11 small soup spoons 1 ladle 1 cake server A service composed of 61 pieces, all stamped Created in 1907, Rubans is a Louis XVI style model. The symmetrical decoration of threads punctuated by crossed ribbons and knots is characteristic of this style. Very good general condition, some pieces show slight traces of use as a testament to their age.