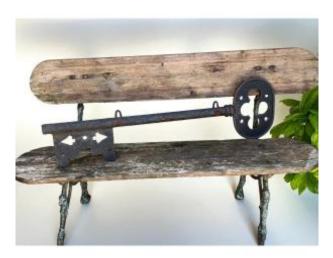

## Large Double-sided 18th Century Locksmith Sign In Wrought Iron, 87 Cm Long

## Description

LARGE DOUBLE-SIDED LOCKSMITH SIGN FROM THE 18TH CENTURY IN WROUGHT IRON, 87 CM LONG. DELIVERY ONLY TO PARIS AND ILE DE FRANCE FOR 55.00 EUROS. For other transport, please give me your postal code and city to make a request to the carriers.