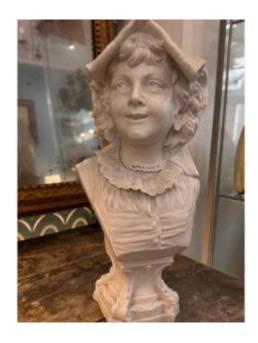

## Antique Large Bust In Porcelain Biscuit From The End Of The 19th Century, Perfect Condition, Lace

280 EUR

Period : 19th century Condition : Parfait état

Material: Biscuit

Width: 17 cm

Height: 37,5 cm

## Description

Antique large biscuit bust depicting a girl in lace. Perfect condition, circa 1890. Full of charm and finesse. Dimensions: height 37.5 cm and max width 17 cm. Find us on antiquites-monfuturanterieur.fr and on insta mon\_futur\_anterieur