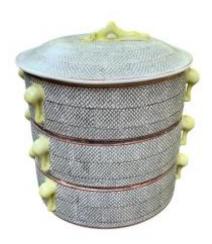

# Description

China Covered candy box in porcelain and polychrome enamels in imitation of shagreen, circular in shape, composed of three superimposed compartments, each with four handles in the shape of yellow enameled elephant masks. Republic period. Signature on the back of each compartment. Height: 20.5 cm. Diameter (lid): 19 cm.very good condition