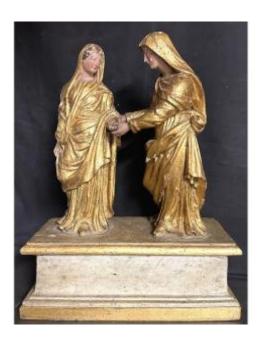

## Important 18th Century Group In Gilded Wood 50x40cm

## Description

Important wooden group (gilded with gold leaf) from the 18th century. On its original base. Dimensions: 50 cm x 40 cm x 16 cm. IN GOOD GENERAL CONDITION OF USE, with some missing parts in places: as in the photos. Shipping for France: EUR40 by registered Colissimo from La Poste with insurance at the value and tracking. You can follow my gallery to be informed of new products....

## 1 500 EUR

Period : 18th century Condition : Bon état Material : Gilted wood Length : 40 cm Height : 50 cm Depth : 16 cm