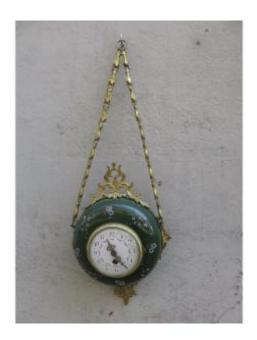

## Wall Clock Called "boulangère" In Enamelled Earthenware From The End Of The 19th Century

## Description

This pretty wall clock hangs using ornate brass chains. It is made of green earthenware, polychrome enamelled and decorated with gilded bronze. The enamelled flowery dial is in perfect condition, as is its glass. This clock, which has its key, works, but needs a little servicing.