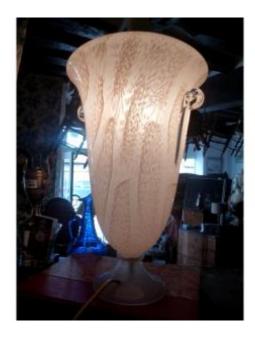

## Large Murano Illuminated Lamp Base, 1960s

1 380 EUR

Signature : Murano

Period: 20th century

Condition: Très bon état

Material: Glass

Width: 28

Height: 55

## Description

Superb large lamp in classic Medici style shape in Murano glass from the 1960s. Pretty marble decoration in very soft beige tones that can fit into any classic or modern interior. The base lights up from the inside, highlighting the beautiful glasswork, 2 translucent glass handles. Large height 55 cms, also include a lampshade (not supplied). The whole is in perfect condition.