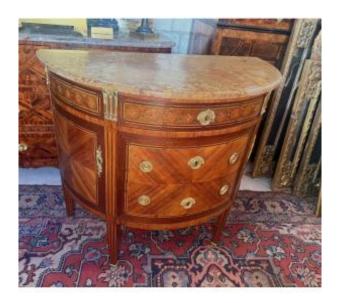

## Los XVI Style Half Moon Chest Of Drawers

1 250 EUR

Period: 19th century

Condition : Bon état

Length: 93

Height: 84

Depth: 47

## Description

LOUIS XVI STYLE HALF-MOON CHEST OF DRAWERS - 19th C. In rosewood and amaranth in the frames, It opens: - on the front with three drawers with ring pull handle, lock with laurel leaf decoration, has its key. - and with two side doors. Belt decorated with a frieze of interlacing clover, Flat rudenté uprights, this chest of drawers rests on tapered legs also rudenté. Top covered with Aleppo breccia marble.