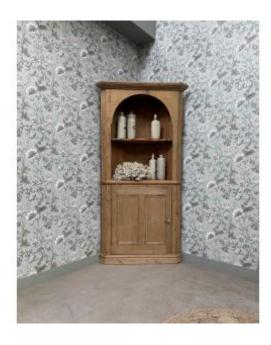

## Vintage Solid Pine Corner Cabinet (renovated)

650 EUR

Period: 20th century

Condition : Restauré par notre atelier

Material: Pine

## Description

Vintage corner cabinet / solid pine corner cabinet.Materials: solid pine.Features: this vintage corner cabinet consists of open shelves in the upper part and a closed cupboard in the lower part. The back is rounded. Renovation: this vintage corner cabinet / corner cabinet has been completely sanded on the outside while retaining its patina of time. It has also been washed, then protected with a colorless wax. A magnet has been installed in the cupboard to ensure it closes properly. Dimensions: L93 x D40 x H193. Spacing between the upper shelves: 51.5-44. This vintage corner cabinet / corner cabinet is quite rare. Its wonderful patina and its soft shapes will give your decor an ultra charming country chic look.If you are looking for a pair, its twin is also available.