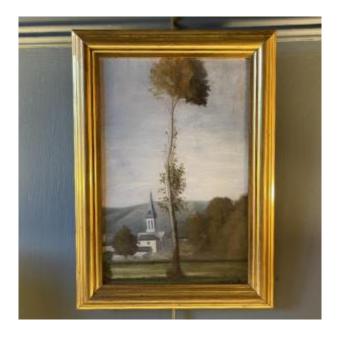

## 19th Century Landscape, The Tree

### Description

19th century landscape, the tree. Oil on cardboard signed lower right and dated (date erased towards the end) Later gilded frame. Please note: there is another landscape by the same painter on the site with different dimensions, for sale separately. Dimensions with the frame: 38.5 cm x 27.5 cm Dimensions without the frame: 32 cm x 21 cm Possibility of sending: France / International As an indication, we systematically respond to all requests for information by email Please remember to check your spam