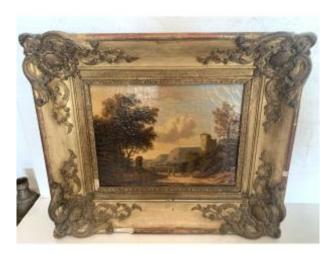

## Oil On Canvas "animated Landscape" Wooden Frame And Gilded Stucco 19th Century

## Description

"Dutch School" Oil on canvas Animated landscape of a shepherd and his flock Wooden frame and gilded stucco (small missing parts see photos) Bears a monogram signature AD and dated 1838 Painting dimensions H 25 x W 33 x 1.5 cm frame H 44 x W 50 x 7 cm More photos on request TEL 0609061579 For international delivery, contact me thank you