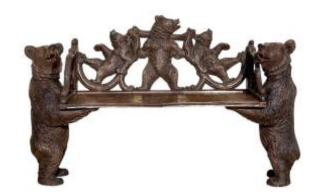

## Description

Superb Black Forest bench held by 2 bears on either side with a backrest carved with 3 small bears. All the bears have sulphide eyes. This bench is in good condition. Very beautiful decorative piece. Dimensions Total height 86cmHeight of large bears 71cm Seat height 45cm Total width 1m40 Seat width 94cm Depth 37cm