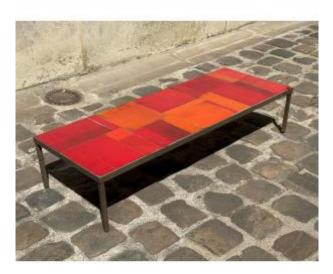

#### Description

Exceptional coffee table in steel and ceramic by Roger Capron. Good overall condition, there is a small chip on one of the corners, clearly visible in the last picture. The table is signed and stands out for its magnificent orange-red decor (uncommon) and its XXL dimensions.