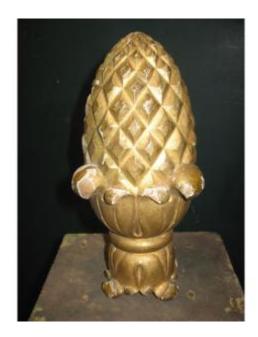

## Pine Cone Restoration Period

## 330 EUR

Period: 19th century
Condition: Etat d'usage
Material: Gilted wood

Height: 28 cm

## Description

Beautifully sized pine cone (28 cm high) in carved gilded wood. The carved palmette at the base is typical of the Restoration period (1830). Its quality of execution and its size make it a beautiful decorative object. The sculpture is in perfect condition, chips in the gilding with missing gilding on one side (close-up photo). Shipping costs by Colissimo with tracking: 25 euros