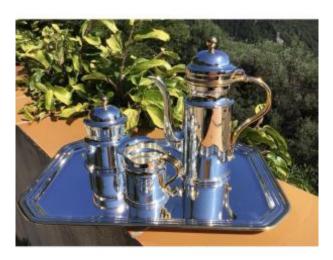

## Description

4-piece coffee service in silver and gold Art Deco metal from Vuillermet. Coffee pot: Height 23 cm Milk jug: Height 8.5 cm Sugar bowl: Height 14 cm Tray: 38 x 26 cm In new condition, probably never or little used. Beautiful shine, a very beautiful line and very good quality of metal. Vuillermet hallmarks. Superb presence on the table! For your information, Vuillermet is a renowned Lyonnaise goldsmith who was very active during the Art Deco period.