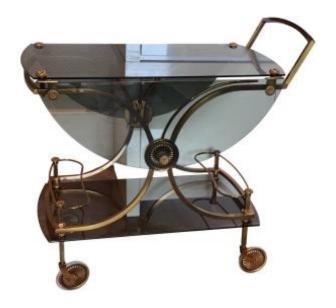

## Maison Jansen Trolley (rolling Bar) In Smoked Glass, Brass And Gilded And Chiseled Bronze

1 400 EUR

Signature : bagues
Period : 20th century
Condition : Bon état

Material: Metal

## Description

Maison JANSEN Often attributed to the BAGUES House Brass and gilded and chiseled bronze serving trolley with double glass top. Upper top has two side shelves. Resting on four feet with casters. (circles to be changed, see photos) Circa 1970. Dimensions H.: 78 cm width: 45cm width. (unfolded trays): 92 cm Length: 82 cm Home delivery by Cocolis carrier