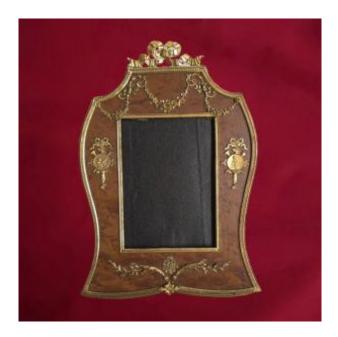

## Louis XVI Style Photo Frame From The Early 20th Century With Putti And Flower Garland

**300 EUR** 

Period : 20th century Condition : Bon état

Material: Brass

## Description

Louis XVI style photo frame from the beginning of the 20th century, putti and garland of flowers. Wood and gilded brass. View: 13.5 x 9.5 cm. Total format: 26 x 18 cm. Frame to stand or hang. Ribbon on the rear foot to be replaced but without any impact on the stability of the frame. The foot continues to present the frame vertically.