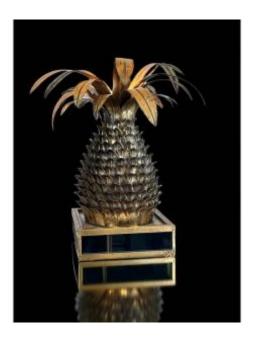

## Description

PINEAPPLE SHAPED LAMP. IN THE STYLE » JANSEN OF THE 70S » IN GOLD METAL ON BASE IN BLACK GLASS PANELS POSSIBILITY OF HAVING THE PAIR Dimensions: . Base-Base of the lamp: 31cm side / 10 cm high Height of the lamp: 68cm x 60 cm diameter approximately Weight: 13 kg DELIVERY ONLY PARIS ILE DE FRANCE FOR 35.00 EUROS For other transport give me your postal code and city to make a request to the carriers