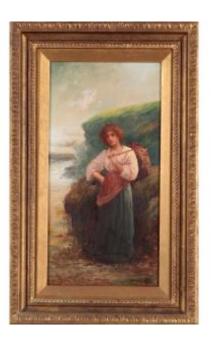

Oil On Canvas Depicting A Full-length Portrait Of A Female Figure Near A Stream. Origin: Englan

## Description

Oil on canvas depicting a full-length portrait of a female figure near a stream. Origin: England Period: first half 1800 (contemporary frame) Dimensions: 49.5 x 81.5 cm Code: 10062 Visit our website www.centromercatoantiquariato.it +39 3469410359 Email: